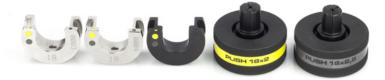

> FULL **IDENTIFICATION OF DIAMETERS** WITH COLOUR CODING!!

25x3,5

32×4,4

SYSTEM **KAN-therm** 

18x2,5

18x2

14x2

### **UNIQUE DESIGN OF "ONE STEP" HEADS**

Full identification of System KAN-therm Push diameters for more convenient assembly.

**KAN** Sp. z o.o. Zdrojowa street No. 51, 16-001 Białystok-Kleosin tel. +48 85 74 99 200, fax +48 85 74 99 201 e-mail: kan@kan-therm.com