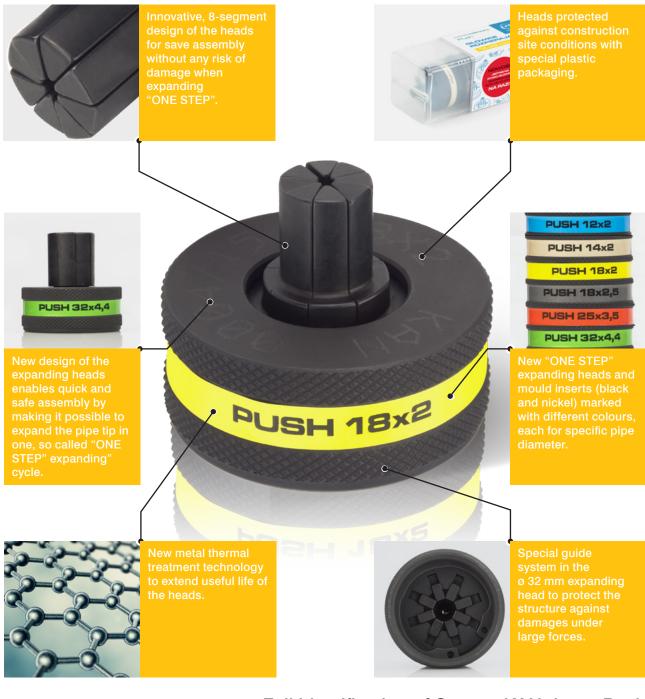

#### **KEY ADVANTAGES:**

PUSH 12x2

QUICKER AND

SAFER ASSEMBLY

ONE STEP!

- Assembly expansion at the same time for quicker and easier assembly.
- Easier and quicker identification of diameters with colour coding (colour marking of connectors and tools).
- New, innovative, 8-segment design of the heads.
- New enhanced thermal treatment technology used in manufacturing of the heads.
- The set is provided in practical and ergonomic packaging suitable for construction site conditions.

### **UNIQUE DESIGN OF "ONE STEP" HEADS**

Full identification of System KAN-therm Push diameters for more convenient assembly.

**KAN** Sp. z o.o. Zdrojowa street No. 51, 16-001 Białystok-Kleosin tel. +48 85 74 99 200, fax +48 85 74 99 201 e-mail: kan@kan-therm.com