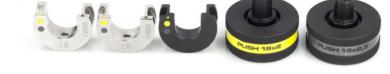

> FULL **IDENTIFICATION OF DIAMETERS** WITH COLOUR CODING!!

25x3,5

32×4,4

SYSTEM **KAN-therm** 

18x2,5

18x2

14x2

### **UNIQUE DESIGN OF "ONE STEP" HEADS**

Full identification of System KAN-therm Push diameters for more convenient assembly.

**KAN** Sp. z o.o. Zdrojowa street No. 51, 16-001 Białystok-Kleosin tel. +48 85 74 99 200, fax +48 85 74 99 201 e-mail: kan@kan-therm.com