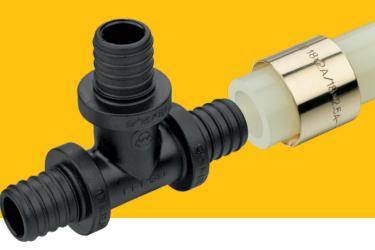

# Jush

25 years of experience in production, assembly and operation of the System KAN-therm Push gave us solid grounds for implementation of unique "at the same time" expanding heads for PE-RT and PE-Xc pipes.